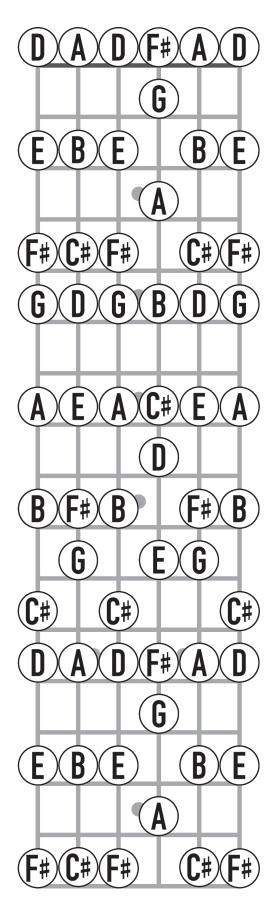

# A Major Open Tuning

Instructions:

6th String - same

5th String - same

4th String - up whole step

3rd String - up whole step

2nd String - up whole step

1st String - same