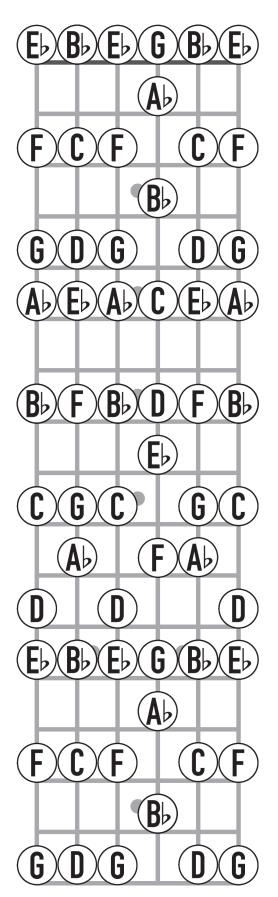

# Bb Major Open Tuning

### Instructions:

6th String - up half step 5th String - up half step

4th String - same

3rd String - down whole step

2nd String - down half step

1st String - up half step