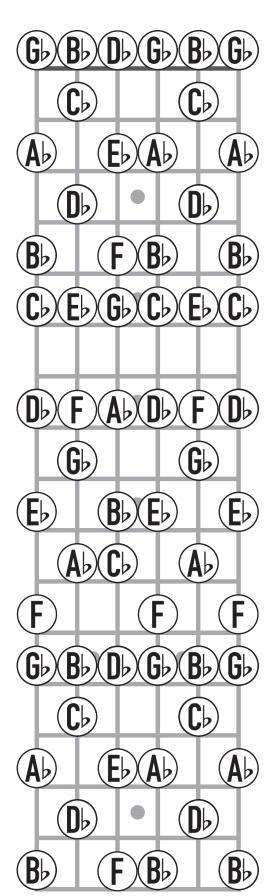

# Gb Major Open Tuning

#### Instructions:

6th String - up whole step 5th String - up half step 4th String - down half step 3rd String - down half step 2nd String - down half step 1st String - up whole step