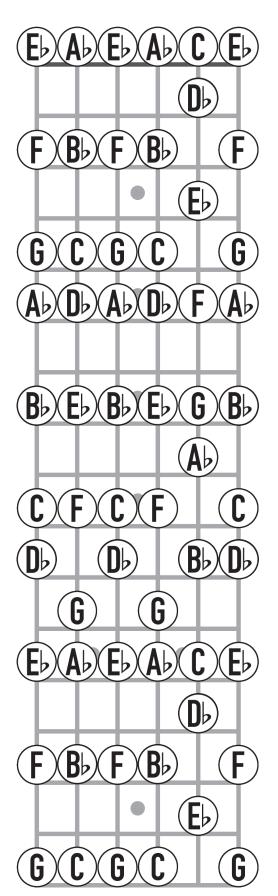

# El-Major Open Tuning

#### Instructions:

6th String - down half step

5th String - up half step

4th String - up half step

3rd String - same

2nd String - down half step

1st String - down half step