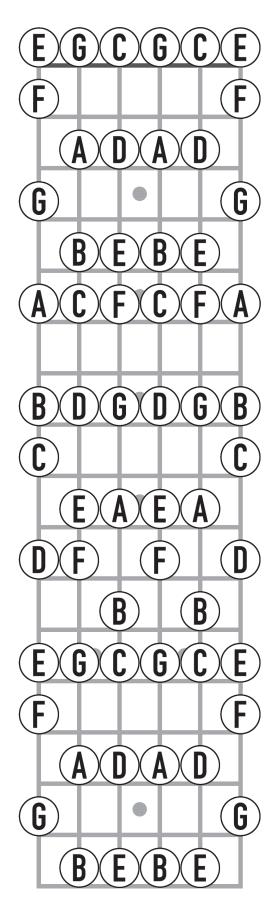

# C Major Open Tuning

### Instructions:

6th String - same

5th String - down whole step

4th String - down whole step

3rd String - same

2nd String - up half step

1st String - same