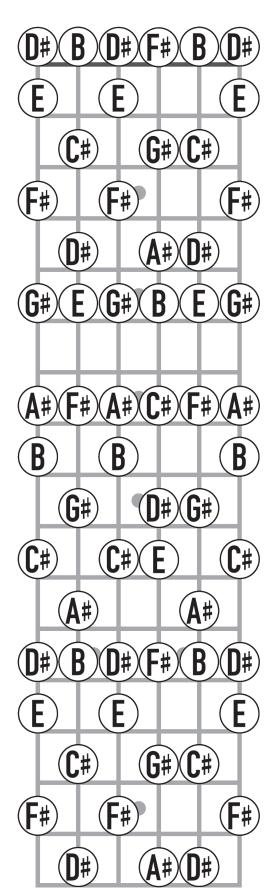

# Bb Major Open Tuning

### Instructions:

6th String - up half step 5th String - up half step

4th String - same

3rd String - down whole step

2nd String - down half step

1st String - up half step