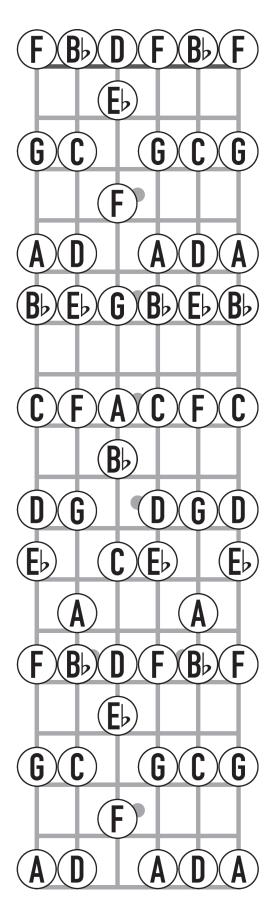

# F Major Open Tuning

Instructions:

6th String - up half step

5th String - same

4th String - down whole step

3rd String - down whole step

2nd String - up half step

1st String - up half step