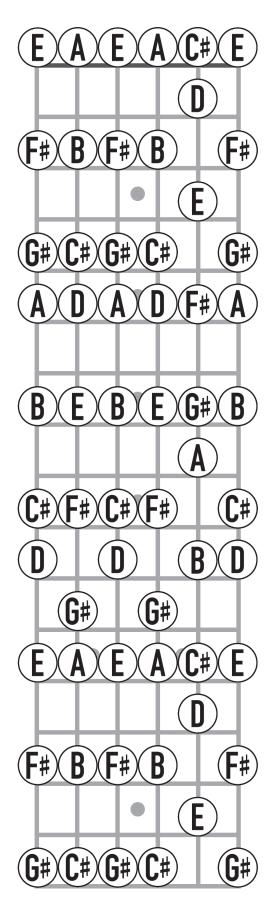

# E Major Open Tuning

Instructions:

6th String - same

5th String - up whole step

4th String - up whole step

3rd String - up half step

2nd String - same

1st String - same