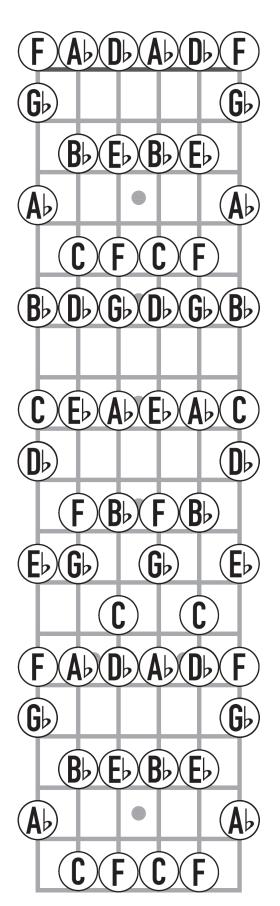

# F Major Open Tuning

Instructions:

6th String - up half step

5th String - same

4th String - down whole step

3rd String - down whole step

2nd String - up half step

1st String - up half step