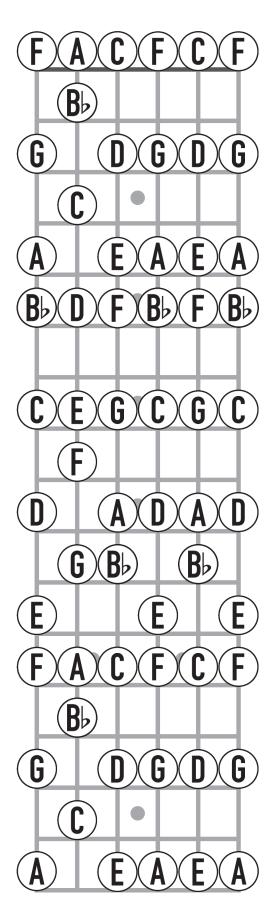

# A Major Open Tuning

Instructions:

6th String - same

5th String - same

4th String - up whole step

3rd String - up whole step

2nd String - up whole step

1st String - same