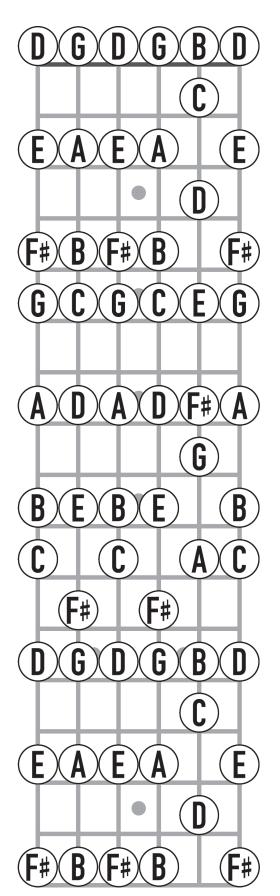

# D Major Open Tuning

Instructions:

6th String - down whole step

5th String - same

4th String - same

3rd String - down half step

2nd String - down whole step

1st String - down whole step