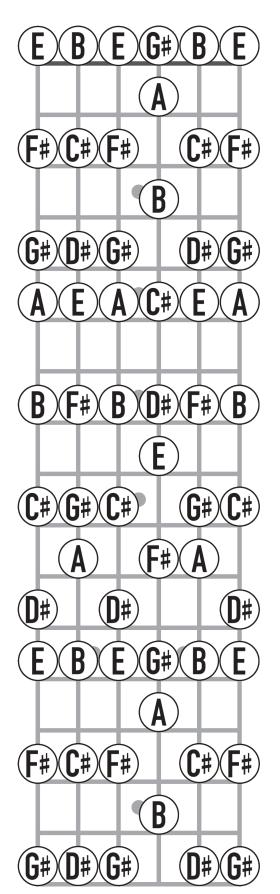

# **B Major Open Tuning**

#### Instructions:

6th String - down half step 5th String - up whole step 4th String - up half step 3rd String - down half step 2nd String - same 1st String - down half step